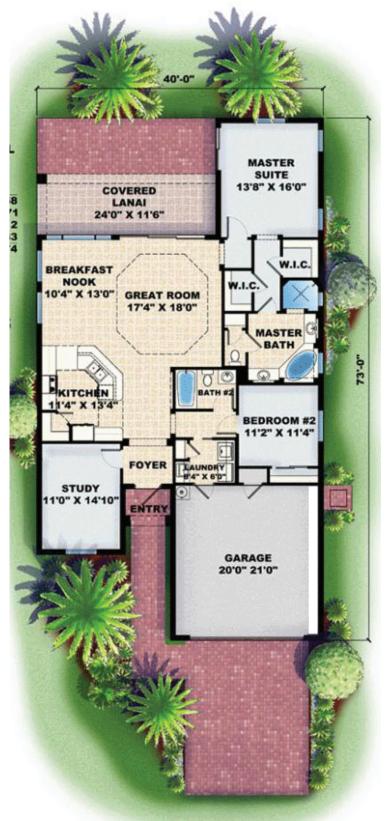

## Como Village Venice, Florida

Casey

Approx. 1,758 square feet of Living Area 2 Bedroom/2 Bath

Located three blocks from beautiful Venice Beach Como Village | 600 W. Venice Avenue, Venice, FL 34285 Phone: (941) 921-2480 | Email: robertsg@bamboohomes.com Website: www.bamboohomes.com