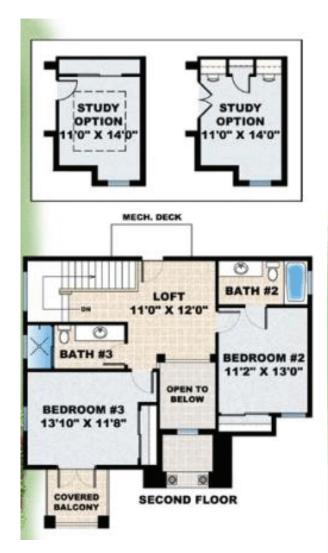

## Siesta

Approx. 2,622 square feet of Living Area 3 Bedroom/3.5 Bath/Study

Located three blocks from beautiful Venice Beach

Como Village | 600 W. Venice Avenue, Venice, FL 34285 Phone: (941) 921-2480 | Email: robertsg@bamboohomes.com