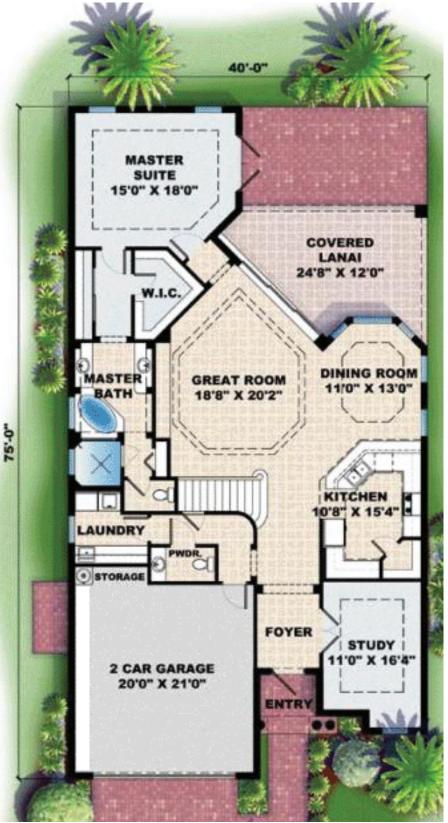

## Siesta

Approx. 2,622 square feet of Living Area 3 Bedroom/3.5 Bath/Study

Located three blocks from beautiful Venice Beach

Como Village | 600 W. Venice Avenue, Venice, FL 34285 Phone: (941) 921-2480 | Email: robertsg@bamboohomes.com