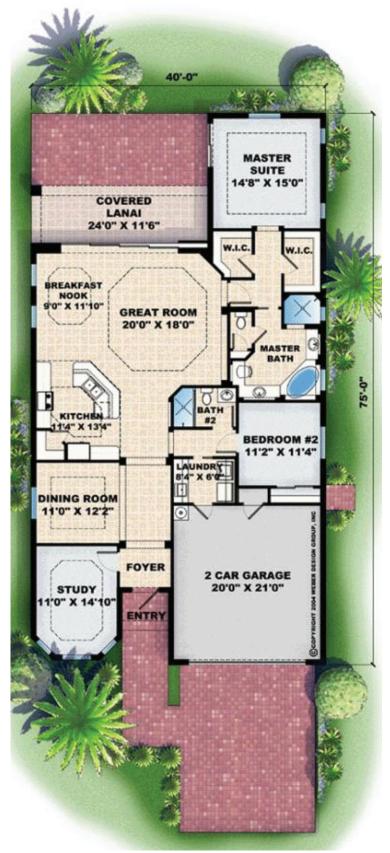

## Como Village

Venice, Florida

## Casperson

Approx. 2,083 square feet of Living Area 2 Bedroom/2 Bath/Study

Located three blocks from beautiful Venice Beach

Como Village | 600 W. Venice Avenue, Venice, FL 34285

Phone: (941) 921-2480 | Email: robertsg@bamboohomes.com