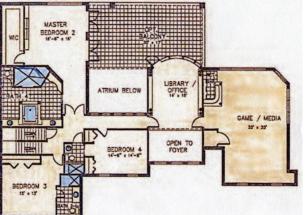

| LIGHTKEEPER                   | SQ. FT. |
|-------------------------------|---------|
| 1 <sup>st</sup> Floor Living  | 2,844   |
| 2 <sup>nd</sup> Floor Living  | 2,548   |
| TOTAL LIVING                  | 5,392   |
| 2 <sup>nd</sup> Floor Balcony | 486     |
| Entry                         | 149     |
| Motorhouse                    | 2,844   |
| Open Atrium                   | 234     |
| Covered Lanai                 | 469     |
| TOTAL SQ. FT.                 | 9,574   |

## The Lightkeeper

Bamboo Homes of Florida Inc. reserves the right to change floor plans, specifications, and prices without notice. Special wall and window treatments, upgraded floor coverings, softscape and hardscape landscape, and many other items featured in and around the model homes are decorator suggested and not included in the purchase price. All renderings, floor plans and maps are artist's conception, and are not intended to be actual depiction of the buildings, fencing, walks, driveways, or landscaping. Some items shown are optional. Please see our sales representative with any questions. BAM-2607 © 2014 Bamboo Development, Inc.